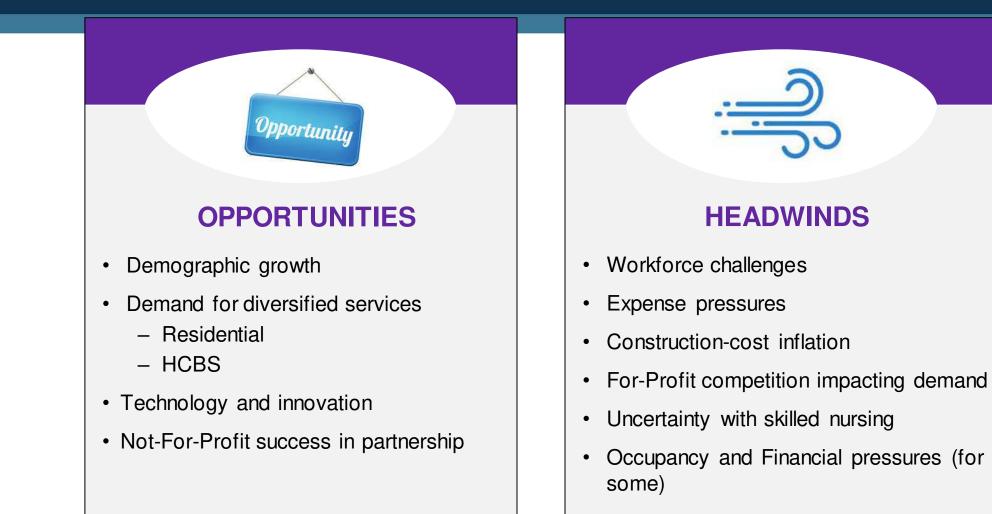

### **Macro Sector Observations**

## **Growth Defined**

**New Community Development** 

**Satellite Campuses** 

**Unit Expansions** 

Affiliations, Acquisitions, Mergers

Home & Community-Based Services

Services (Third-Party Mgmt.; IT Solutions)

#### **GROWTH HIGHLIGHTS**

- Some new community growth but with low/no skilled nursing
- Significant investments in existing campus
- Affiliations, Acquisitions, Mergers activity is high
- Home and community-based service expansion

#### The State of the Skilled Nursing Environment

- Pressured by workforce shortages and reimbursement shortfalls
- Occupancy being hindered by workforce pressures
- Increasing bifurcated market between continuumbased SN (NFP dominated) and freestanding SN (FP dominated)
- Among NFPs: what is the **right unit mix**?
  - 63% have downsized in past two years or have plans to do so<sup>1</sup>
  - Semi-private to private room conversions
  - Nursing care inventory for both LPCs and non-LPCs has decreased
  - Modernization of offering; small-house models