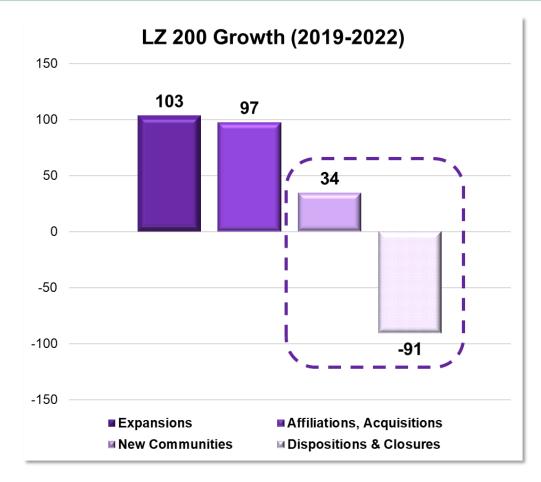

| TLs   | 10,291                    | 5,434 | 1,828 | 3,029 | 56                              | 22  | 19 | 4  | 11 |  |



#### **2023 Leading Age Ziegler 200** Faith-Based Affiliated by Total Number of Systems



Note: Due to a number of interfaith mergers and affiliations, some organizations fall into more than one category.



#### 2023 Leading Age Ziegler 200 Faith-Based Affiliated by Total Number of Units



🖉 Ziegler

Source: 2023 LeadingAge Ziegler 200 Publication (data as of 12/31/22)

## **LZ 200 Growth Patterns**

#### 2023 LeadingAge Ziegler 200

Growth: Growth of Largest 25 Systems, Combined Unit Mix

FROM 1980 (Excludes Evangelical Lutheran Good Samaritan Society, Trinity Health Senior Communities, Ascension Senior Living, Benedictine)







#### Primary Drivers of NFP Senior Living Consolidation



Sources: Ziegler Investment Banking

Ziegler

## **Sponsorship Transition Activity**

- More than 875 NFP communities have changed hands since 2015
  - 45% to the FP sector
- Increase in closures the past two years (heavy nursing)
- NFP providers increasing conversations with one another to explore partnership and/or affiliation opportunities
- Opportunities for NFPs to acquire FP communities
  - Family-owned
  - Assets outside of core regional presence



Note: Includes market-rate communities; excludes government subsidized; The ELGSS community count (160+) and the Dwyer Workforce counts (50) are excluded; Source: Ziegler Investment Banking 12/31/2023



#### LZ 200 System Growth: Affiliations, Acquisition Activity

- Provide