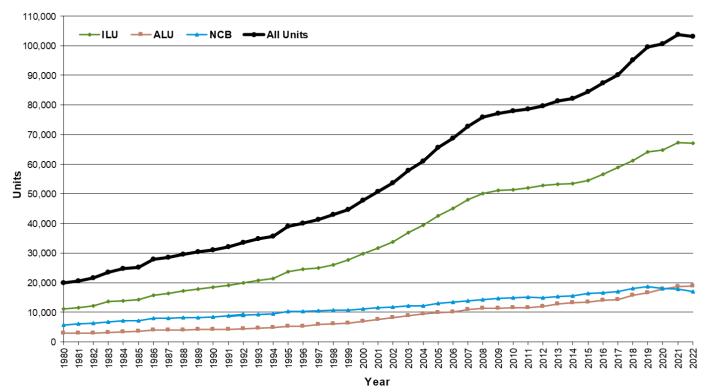

#### 2023 LeadingAge Ziegler 200

Growth: Growth of Largest 25 Systems, Combined Unit Mix

FROM 1980 (Excludes Evangelical Lutheran Good Samaritan Society, Trinity Health Senior Communities, Ascension Senior Living, Benedictine)