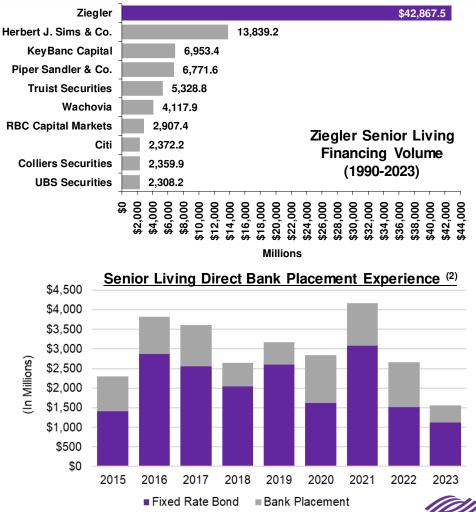

- (1) Based on full credit given to senior manager of lead-managed underwriting principal volume for senior living transactions completed nationally. Rankings and amounts through Refinitiv data as of 12/31/23
- (2) Ziegler Investment Banking as of 12/31/23