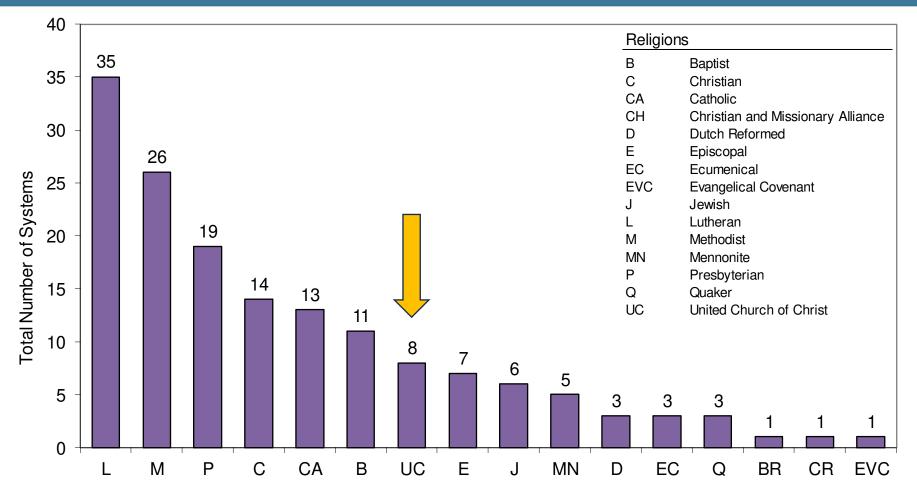

#### **2023 Leading Age Ziegler 200** Faith-Based Affiliated by Total Number of Systems

Note: Due to a number of interfaith mergers and affiliations, some organizations fall into more than one category.