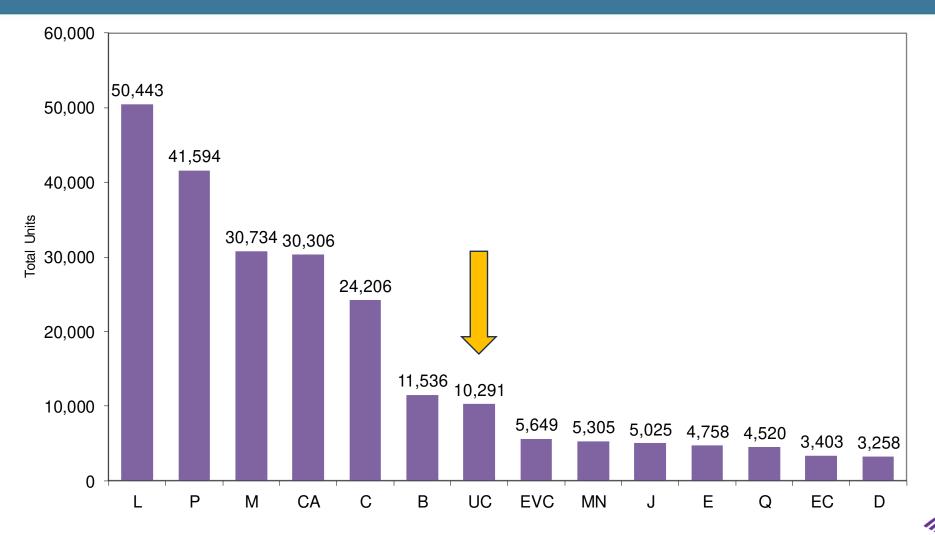

#### 2023 Leading Age Ziegler 200 United Church of Christ NFP Providers

| 3 Rank | 2 Rank |                                        |       | Units<br>(as of 12/31/22) |       |       |       | Communities<br>(as of 12/31/22) |     |    |    |    |  |
|--------|--------|----------------------------------------|-------|---------------------------|-------|-------|-------|---------------------------------|-----|----|----|----|--|
| 2023   | 2022   | System Name                            | State | Total                     | ILU   | ALU   | NCB   | Total                           | LPC | IL | AL | NH |  |
| 25     | 12     | Retirement Housing Foundation          | CA    | 2,576                     | 1,707 | 594   | 275   | 10                              | 5   | 5  | 0  | 0  |  |
| 36     | 35     | Homewood Retirement Centers. Inc.      | MD    | 1,905                     | 1,163 | 291   | 451   | 5                               | 4   | 1  | 0  | 0  |  |
| 47     | 38     | United Church Homes, Inc.              | OH    | 1,640                     | 837   | 159   | 644   | 13                              | 4   | 5  | 0  | 4  |  |
| 69     | 72     | Phoebe Ministries                      | PA    | 1,179                     | 370   | 275   | 534   | 4                               | 4   | 0  | 0  | 0  |  |
| 93     | 96     | EveryAge                               | NC    | 959                       | 541   | 90    | 328   | 3                               | 3   | 0  | 0  | 0  |  |
| 124    | 128    | United Church of Christ Homes          | PA    | 766                       | 267   | 124   | 375   | 6                               | 0   | 2  | 0  | 4  |  |
| 128    | 133    | Benevolent Corporation Cedar Community | WI    | 737                       | 437   | 225   | 75    | 7                               | 1   | 3  | 2  | 1  |  |
| 166    | 171    | EHM Senior Solutions                   | MI    | 529                       | 112   | 70    | 347   | 8                               | 1   | 3  | 2  | 2  |  |
|        |        |                                        | TLs   | 10,291                    | 5,434 | 1,828 | 3,029 | 56                              | 22  | 19 | 4  | 11 |  |

#### 2023 Leading Age Ziegler 200 Faith-Based Affiliated by Total Number of Units

🖉 Ziegler

Source: 2023 LeadingAge Ziegler 200 Publication (data as of 12/31/22)