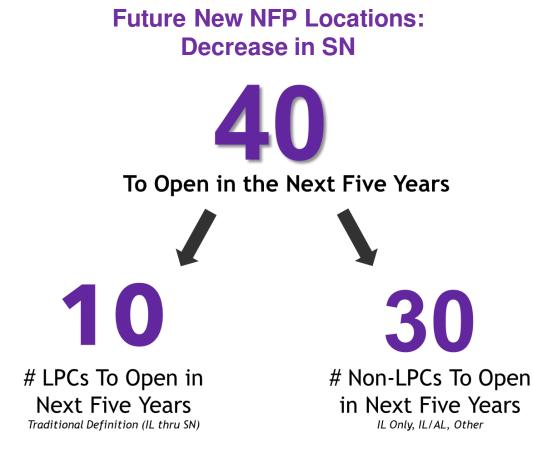

#### The State of the Skilled Nursing Environment

- Pressured by workforce shortages and reimbursement shortfalls
- Occupancy being hindered by workforce pressures
- Increasing bifurcated market between continuumbased SN (NFP dominated) and freestanding SN (FP dominated)
- Among NFPs: what is the **right unit mix**?
  - 63% have downsized in past two years or have plans to do so<sup>1</sup>
  - Semi-private to private room conversions
  - Nursing care inventory for both LPCs and non-LPCs has decreased
  - Modernization of offering; small-house models