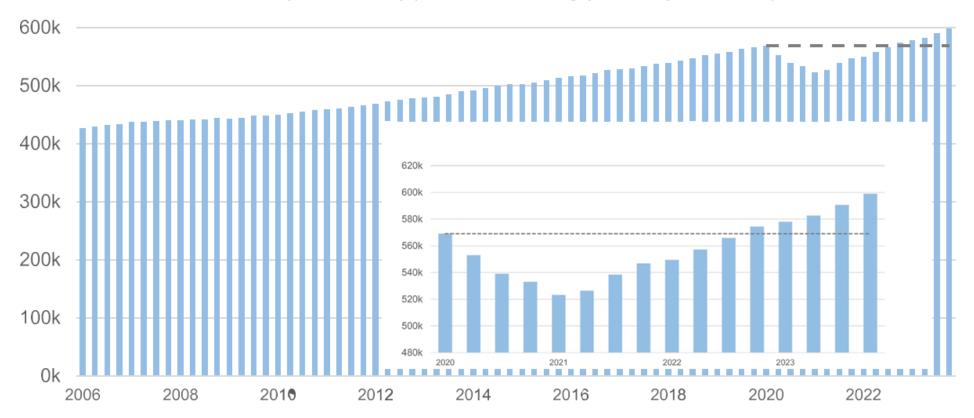

# Total Supply: Senior Housing Units NIC Primary Markets

#### **Record Number of Occupied Units Exceeding Pre-Pandemic Numbers**

Occupied Units (Estimated) | Senior Housing | Primary Markets | 1Q06 – 4Q23

Source: NIC MAP<sup>®</sup> Data, powered by NIC MAP Vision