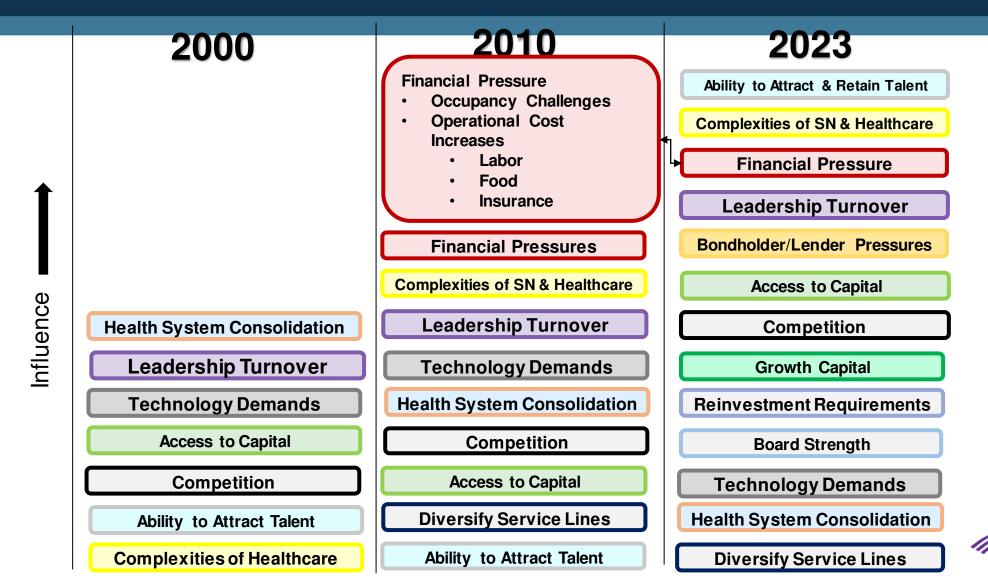

#### Primary Drivers of NFP Senior Living Consolidation

Sources: Ziegler Investment Banking

Ziegler