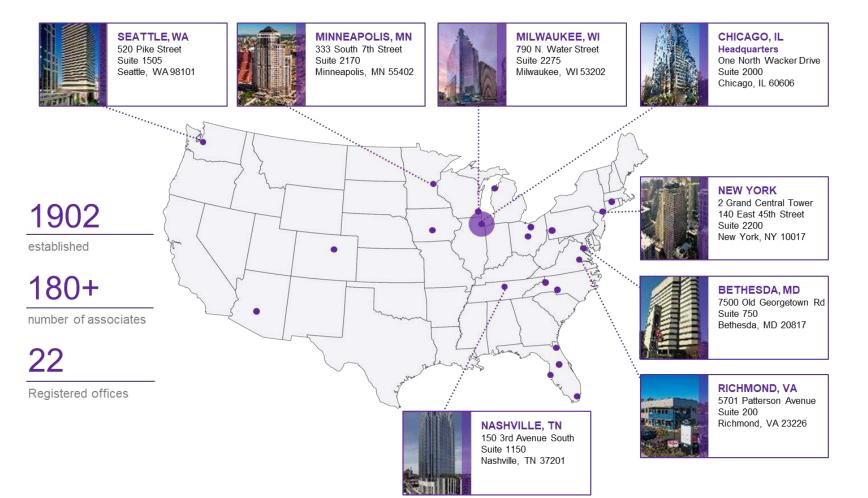

### NATIONAL FOOTPRINT

**HEADQUARTERED** at One North Wacker Drive in Chicago with regional and branch offices throughout the U.S., Ziegler provides its clients with capital raising, strategic advisory services, fixed income sales & trading and research.