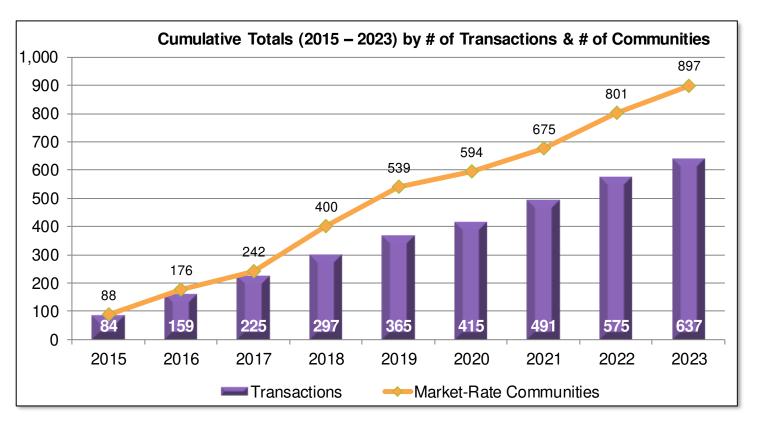

## **Sponsorship Transition Activity**

- More than 875 NFP communities have changed hands since 2015
  - 45% to the FP sector
- Increase in closures the past two years (heavy nursing)
- NFP providers increasing conversations with one another to explore partnership and/or affiliation opportunities
- Opportunities for NFPs to acquire FP communities
  - Family-owned
  - Assets outside of core regional presence

Note: Includes market-rate communities; excludes government subsidized; The ELGSS community count (160+) and the Dwyer Workforce counts (50) are excluded; Source: Ziegler Investment Banking 12/31/2023