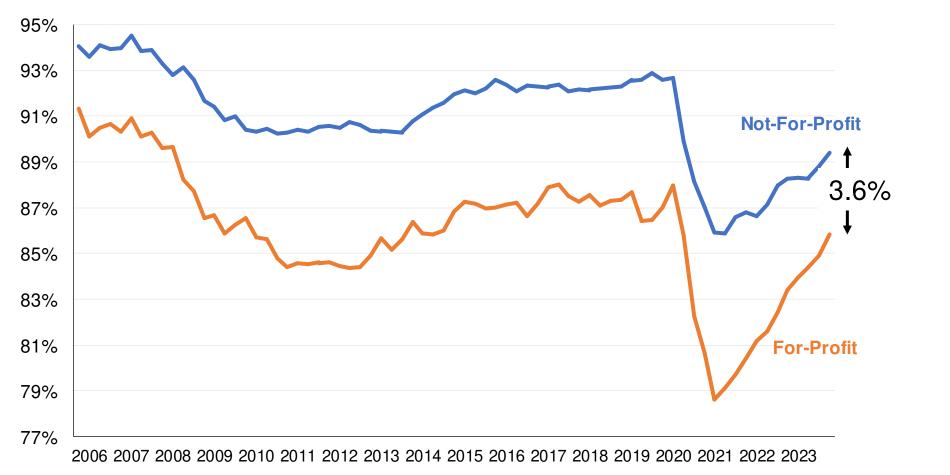

#### CCRC Occupancy Declines, Not-For-Profit CCRCs Maintain Higher Occupancy

CCRC Occupancy by Profit Status; MAP31 4Q05 – 4Q23

Source: NIC MAP® Vision, www.nicmapvision.com, 12/31/23