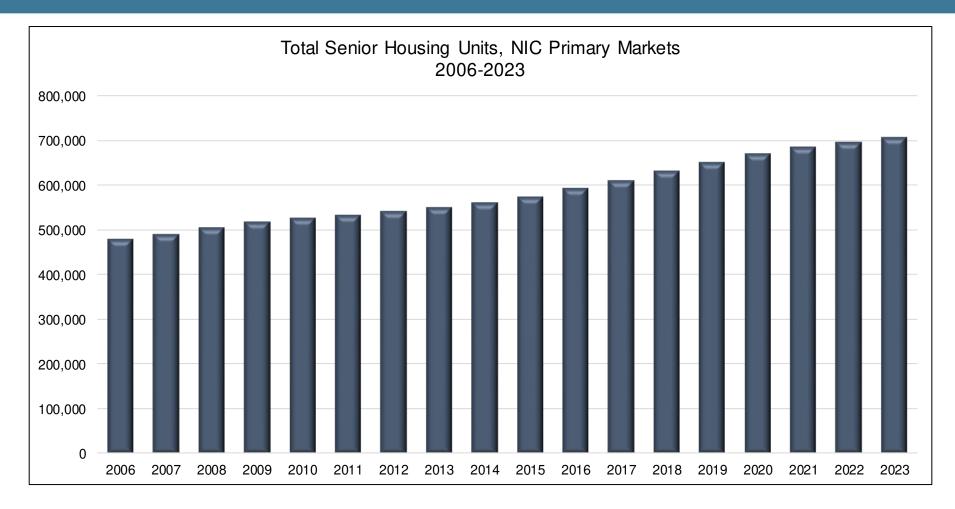

ancy being hindered by workforce pressures
- Increasing bifurcated market between continuumbased SN (NFP dominated) and freestanding SN (FP dominated)
- Among NFPs: what is the **right unit mix**?
  - 63% have downsized in past two years or have plans to do so<sup>1</sup>
  - Semi-private to private room conversions
  - Nursing care inventory for both LPCs and non-LPCs has decreased
  - Modernization of offering; small-house models





## **Growth From the Private Sector**



\* Excludes CCRCs

Source: NIC MAP® Vision, www.nicmapvision.com, 12/31/23



Sources: Ziegler Investment Banking estimates and projections, and periodic information from Ziegler, ASHA 50, Argentum 150, CMS, LeadingAge 200, and NIC MAP31 through Sept. 2023



# Total Supply: Senior Housing Units NIC Primary Markets





#### CCRC Occupancy Declines, Not-For-Profit CCRCs Maintain Higher Occupancy

CCRC Occupancy by Profit Status; MAP31 4Q05 – 4Q23



Source: NIC MAP® Vision, www.nicmapvision.com, 12/31/23



#### **Record Number of Occupied Units Exceeding Pre-Pandemic Numbers**

Occupied Units (Estimated) | Senior Housing | Primary Markets | 1Q06 – 4Q23



Source: NIC MAP<sup>®</sup> Data, powered by NIC MAP Vision



## **Revenue Diversification: HCBS**

#### **HCBS TRENDS**

- Consumer preference to age-in-place
- Affordability: middle-market seniors
- Changing hospital discharge patterns for rehab
  - Home health referrals for post-acute care are at 123% of 2019 levels<sup>1</sup>
- Reimbursement for in-home care growing; federal support for growing home-based care and services
- Staffing challenge