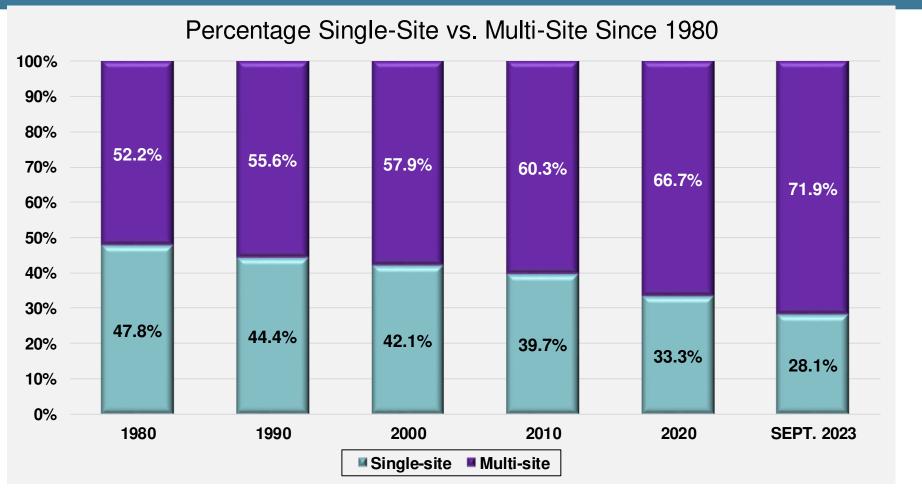

# Life Plan Community/CCRC Sector Consolidation

Source: Ziegler Investment Banking National CCRC Database, 12/31/23

NFP Only: 62% multis, 38% singles <u>YE 2015</u>: 59% multis, 41% singles

Ziegler 22