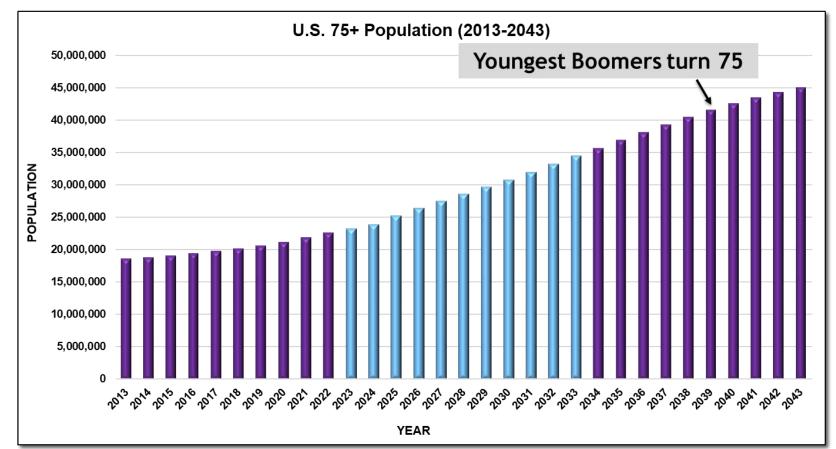

# Demographics Driving Demand: U.S. Population 75+

| Increase in 75+ Population by Decade |                  |                 |  |  |  |  |  |  |  |  |
|--------------------------------------|------------------|-----------------|--|--|--|--|--|--|--|--|
| 2013-2023: 6.9M                      | 2023-2033: 11.7M | 2033-2043: 7.9M |  |  |  |  |  |  |  |  |

Source: U.S. Census Bureau, Population Projections Released Dec. 2021