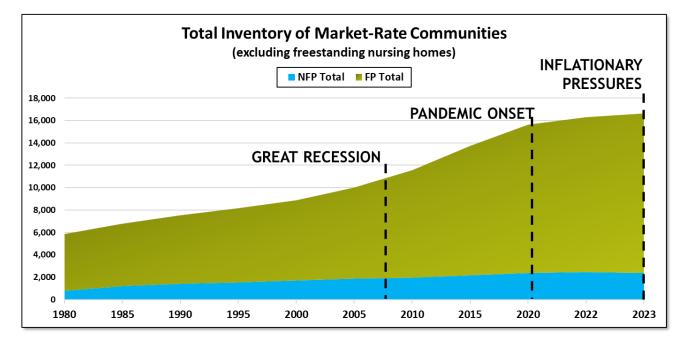

## **Growth From the Private Sector**

\* Excludes CCRCs

Source: NIC MAP® Vision, www.nicmapvision.com, 12/31/23

Sources: Ziegler Investment Banking estimates and projections, and periodic information from Ziegler, ASHA 50, Argentum 150, CMS, LeadingAge 200, and NIC MAP31 through Sept. 2023

# Total Supply: Senior Housing Units NIC Primary Markets